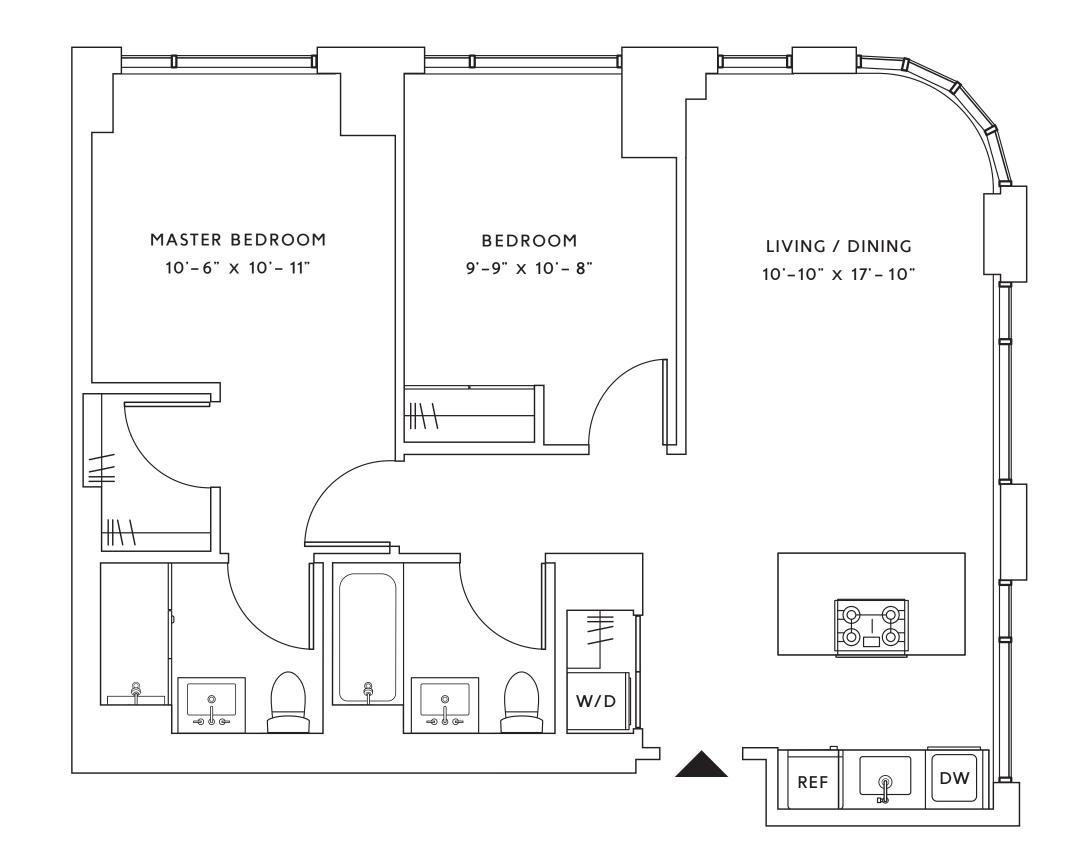

No. 6-21 H

## 2 BEDROOM 2 BATH

## **RESIDENCE FEATURES**

- Keyless entry
- Wide plank flooring
- In-Unit Washer and Dryer

## **KITCHENS**

- Custom Cabinetry
- $\boldsymbol{\cdot}$  White Caesarstone Countertops
- Full-height tiled backsplash
- Integrated European appliance package
- Smooth-top electric cook-top
- Stainless steel electric wall oven
- Paneled refrigerator
- Paneled dishwasher

## BATHROOMS

- Full length mirrored medicine cabinets
- Oversized vanity mirror
- Glass enclosed walk-in showers
- Full height tiled walls





275 SOUTH 5TH ST. WILLIAMSBURG, BROOKLYN - THEDIME.COM

DouglasEllinan development marketing

RESIDENCES@THEDIME.COM - 718-599-DIME

All dimensions are approximate and subject to construction changes and omissions. Plans and dimensions may also contain minor variations from floor to floor.